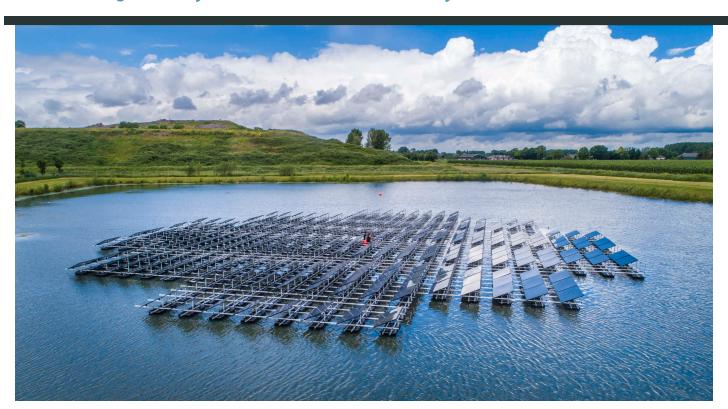

## **FloatFix**Floating solar systems for inland waterways

Powered by innovation.

DC Solar Systems introduces the FloatFix mounting system, suitable for inland waterways such as water basins and sand excavations. The system is modular, easy to install and ensures that sufficient air and light can still reach the water. This preserves water quality and cools the panels properly, reducing the risk of overheating while producing more power, and ensuring the panels last longer.

### FloatFix mounting system

The FloatFix system is based on floaters designed by DC Solar System Partners, which are made of HDPE and which are suitable for long service life. The mounting rails are able to withstand wind load 12.