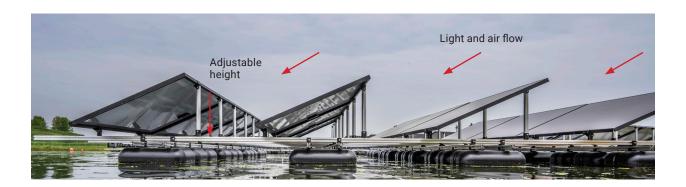

#### FloatFix features and benefits

- Sufficient airflow and cooling under the panels
- Sufficient light and air to the water, maintaining water quality
- Modular construction
- Quick and easy installation on site
- Short delivery times
- Each panel accessible for maintenance
- Panel never clamped at the corners, always in the 'sweet spot'
- All panel sizes applicable
- Height and distance between the panels can be adjusted,
  so that the desired amount of light and air reaching the water can be tuned
- Also very suitable for bifacial panels
- Cables are well concealed