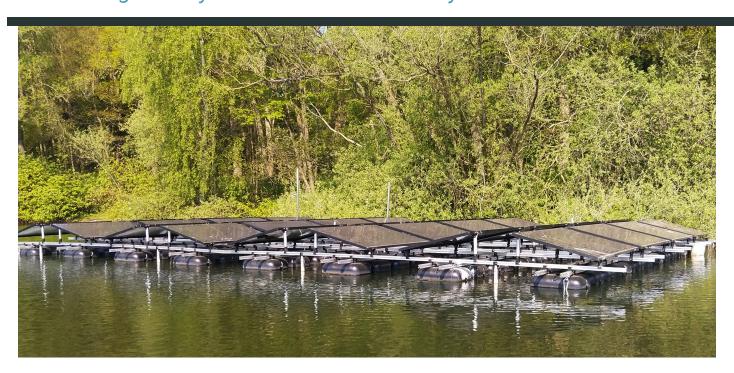

## **FloatFix**Floating solar systems for inland waterways

Powered by innovation.

DC Solar Systems introduces the FloatFix mounting system, suitable for inland waterways such as water basins and sand excavations. The system is modular, easy to install and ensures that sufficient air and light can still reach the water. This preserves water quality and cools the panels properly, reducing the risk of overheating while producing more power, and ensuring the panels last longer.

### FloatFix mounting system

The FloatFix system is based on floaters designed by DC Solar System Partners, which are made of HDPE and which are suitable for long service life. The mounting rails are able to withstand wind load 12.